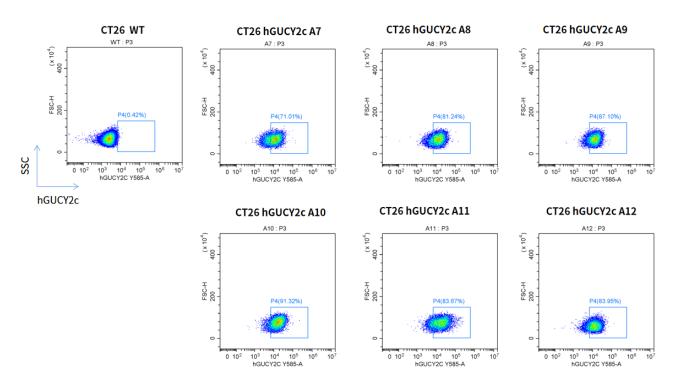

---------|
| Cell Line            | CT26-hGUCY2c                                                                                                                                                        |
| Strain State         | Validation of target gene expression completed                                                                                                                      |
| Model<br>Description | GUCY2c gene humanized CT26 cell line                                                                                                                                |
|                      | *Literature published using this strain should indicate: CT26-hGUCY2c cell line<br>(Cat. NO. NMC-230073) was purchased from Shanghai Model Organisms Center,<br>Inc |

## **Validation Data**



## Fig1. hGUCY2c expression on *in vitro* cultured cells of CT26-hGUCY2c.