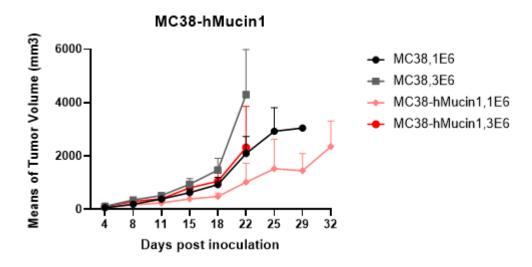

## **Validation Data**

Fig1. hMucin1 expression in wild-type MC38 and MC38-hMucin1 cell lines.

Fig2. Tumor growth curve of MC38-hMucin1 syngeneic model (n=6).

Fig3. Body weight change of MC38-hMucin1 syngeneic model (n=6).