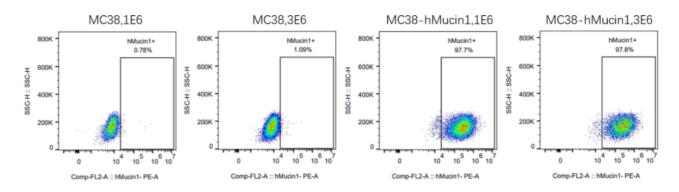

## MC38-hMUCIN1

## **Strain Information**

Cat. NO. NMC-230081

Cell Line MC38-hMUCIN1

Strain State Validation of target gene expression completed

Model Mucin1 gene humanized MC38 cell line

Description \*Literature published using this strain should indicate: MC38-hMUCIN1 cell line

(Cat. NO. NMC-230081) was purchased from Shanghai Model Organisms Center,

Inc..

## **Validation Data**



Fig1. hMucin1 expression in wild-type MC38 and MC38-hMucin1 cell lines.





Fig2. Tumor growth curve of MC38-hMucin1 syngeneic model (n=6).



Fig3. Body weight change of MC38-hMucin1 syngeneic model (n=6).





Fig4. The expression of hMucin1 in humanized modified tumors by FACS.