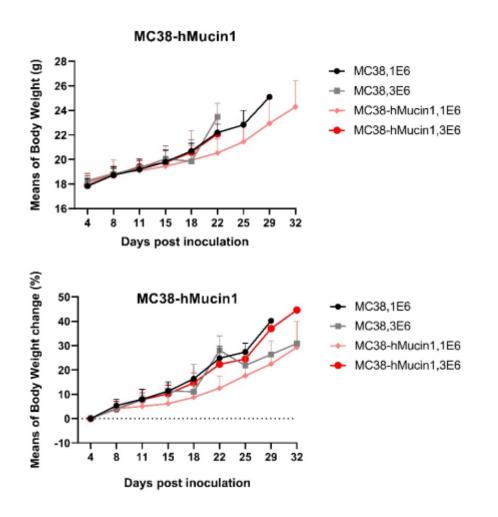

## **Validation Data**

Fig1. hMucin1 expression in wild-type MC38 and MC38-hMucin1 cell lines.

Fig2. Tumor growth curve of MC38-hMucin1 syngeneic model (n=6).

Fig3. Body weight change of MC38-hMucin1 syngeneic model (n=6).