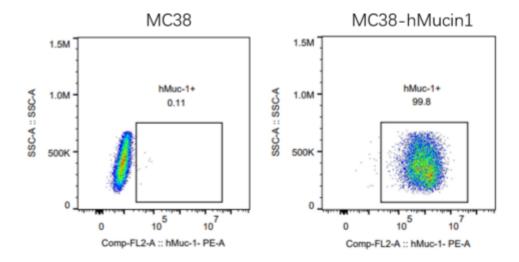

## **Validation Data**

Fig1. hMucin1 expression in wild-type MC38 and MC38-hMucin1 cell lines.

Fig2. Tumor growth curve of MC38-hMucin1 syngeneic model (n=6).

Fig3. Body weight change of MC38-hMucin1 syngeneic model (n=6).