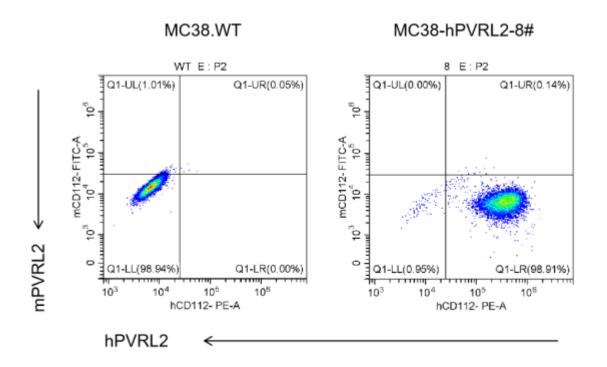

## **Validation Data**

Figure 1. Expression of human PVRL2 on MC38-hPVRL2 cells was confirmed by flow cytometry.

MC38-hPVRL2 cells and wild type MC38 cells were stained with species-specific anti-PVRL2 antibodies. FACS analysis shows that human PVRL2 but not mouse PVRL2 was exclusively detectable on MC38-hPVRL2 cells.