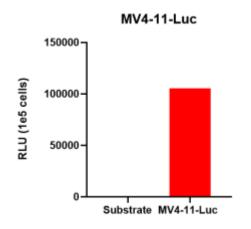

------------------------------------|
| Cell Line            | MV4-11-Tg(luc)/smoc                                                                                                                                          |
| Strain State         | Validation of tumorigenic capacity completed                                                                                                                 |
| Model<br>Description | Luciferase-labeled human MV4-11 cell                                                                                                                         |
|                      | *Literature published using this strain should indicate: MV4-11-Luc cell line (Cat.<br>NO. NM-B10-1) was purchased from Shanghai Model Organisms Center, Inc |

### **Validation Data**



#### Figure 1. Luciferase activity assay of MV4-11-Luc cell line





#### Figure 2. Signal increase curve in MV4-11-Luc xenograft model (n=5)







Figure 4. Survival curve of MV4-11-Luc xenograft mouse model (n=5)