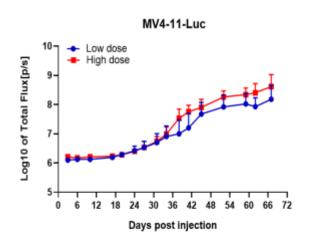

#### Figure 2. Signal increase curve in MV4-11-Luc xenograft model (n=5)

Figure 4. Survival curve of MV4-11-Luc xenograft mouse model (n=5)