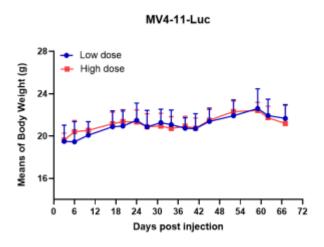

|
| Strain State         | Validation of tumorigenic capacity completed                                                                                                                 |
| Model<br>Description | Luciferase-labeled human MV4-11 cell                                                                                                                         |
|                      | *Literature published using this strain should indicate: MV4-11-Luc cell line (Cat.<br>NO. NM-B10-1) was purchased from Shanghai Model Organisms Center, Inc |

### **Validation Data**



#### Figure 1. Luciferase activity assay of MV4-11-Luc cell line





#### Figure 2. Signal increase curve in MV4-11-Luc xenograft model (n=5)







Figure 4. Survival curve of MV4-11-Luc xenograft mouse model (n=5)