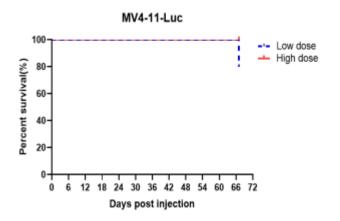

#### Figure 2. Signal increase curve in MV4-11-Luc xenograft model (n=5)

Figure 4. Survival curve of MV4-11-Luc xenograft mouse model (n=5)