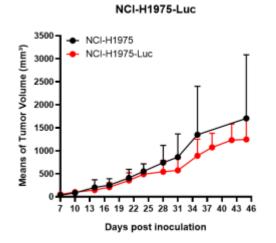

-|
| Cell Line            | NCI-H1975-Tg(luc)/smoc                                                                                                                                                |
| Strain State         | Validation of tumorigenic capacity completed                                                                                                                          |
| Model<br>Description | Luciferase-labeled human NCI-H1975 cell                                                                                                                               |
|                      | *Literature published using this strain should indicate: NCI-H1975-Luc cell line<br>(Cat. NO. NM-F07-TG01) was purchased from Shanghai Model Organisms Center,<br>Inc |

## **Validation Data**







#### NCI-H1975-Luc



#### Figure 2. Body weight change of NCI-H1975-Luc xenograft model (n=4)



Figure 3. Bioluminescence imaging of NCI-H1975-Luc xenograft mouse model