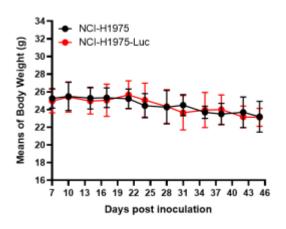

#### Figure 2. Body weight change of NCI-H1975-Luc xenograft model (n=4)

Figure 3. Bioluminescence imaging of NCI-H1975-Luc xenograft mouse model