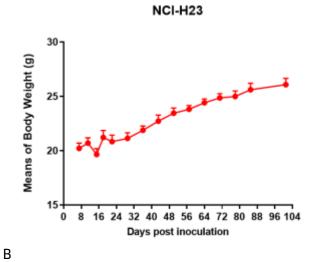

## **Validation Data**

Fig1. Morphology of NCI-H23 cell line.

Α

Fig2. Analysis of Tumorigenesis in M-NSG mice (n=5). A Tumor volume was measured by time. B Body weight was simultaneously checked.

\*Wild-type cell lines are not for sale, and only applied to construction of tumor bearing mice and in-vivo efficacy studies.