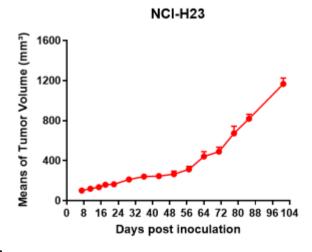

## **Validation Data**

Fig1. Morphology of NCI-H23 cell line.

Α

Fig2. Analysis of Tumorigenesis in M-NSG mice (n=5). A Tumor volume was measured by time. B Body weight was simultaneously checked.

\*Wild-type cell lines are not for sale, and only applied to construction of tumor bearing mice and in-vivo efficacy studies.