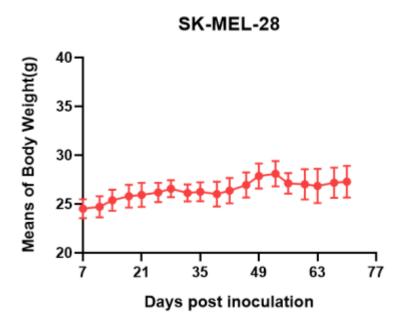

## Validation Data

Fig1. Tumor growth curve of SK-MEL-28 xenograft model (n=4)

Fig2. Body weight change of SK-MEL-28 xenograft model (n=4)

\*Wild-type cell lines are not for sale, and only applied to construction of tumor bearing mice and in-vivo efficacy studies.