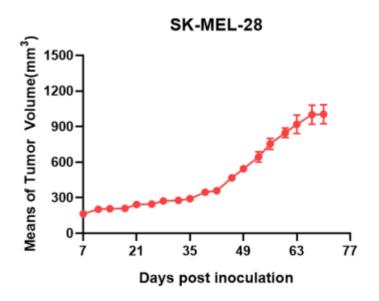

## Validation Data

Fig1. Tumor growth curve of SK-MEL-28 xenograft model (n=4)

Fig2. Body weight change of SK-MEL-28 xenograft model (n=4)

\*Wild-type cell lines are not for sale, and only applied to construction of tumor bearing mice and in-vivo efficacy studies.