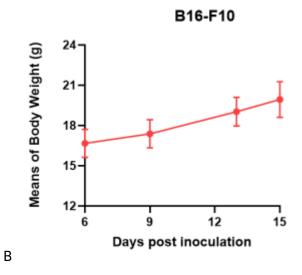

## **Validation Data**

Fig1. Morphology of B16-F10 cell line.

Fig2. Analysis of Tumorigenesis in C57BL/6J mice (n=5). a Tumor volume was measured by time. b Body weight was simultaneously checked.

\*Wild-type cell lines are not for sale, and only applied to construction of tumor bearing mice and in-vivo efficacy studies.