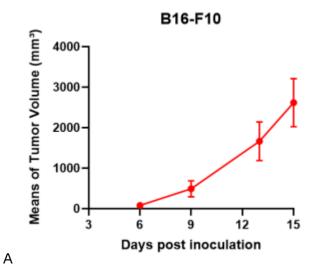

## **Validation Data**

Fig1. Morphology of B16-F10 cell line.

Fig2. Analysis of Tumorigenesis in C57BL/6J mice (n=5). a Tumor volume was measured by time. b Body weight was simultaneously checked.

\*Wild-type cell lines are not for sale, and only applied to construction of tumor bearing mice and in-vivo efficacy studies.