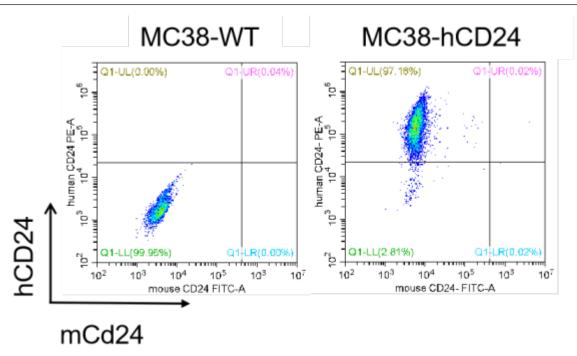

## **Validation Data**

Figure 1. hCD24 expression in wild-type MC38 and MC38-hCD24 cell lines.

Figure 2. Tumor growth curve of MC38-hCD24 syngeneic model (n=3).

Figure 3. Body weight change of MC38-hCD24 syngeneic model (n=3).