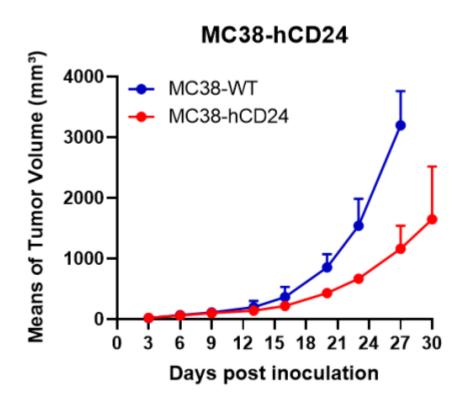

## **Validation Data**

Figure 1. hCD24 expression in wild-type MC38 and MC38-hCD24 cell lines.

Figure 2. Tumor growth curve of MC38-hCD24 syngeneic model (n=3).

Figure 3. Body weight change of MC38-hCD24 syngeneic model (n=3).