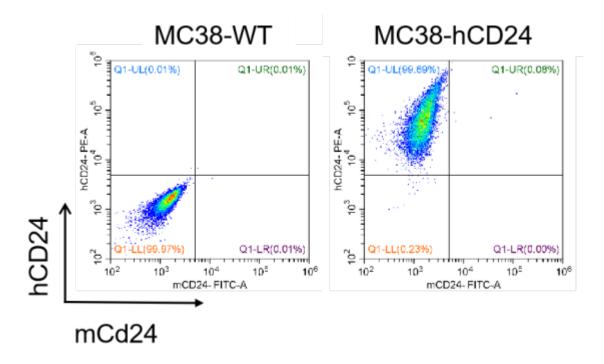

## **Validation Data**

Figure 1. hCD24 expression in wild-type MC38 and MC38-hCD24 cell lines.

Figure 2. Tumor growth curve of MC38-hCD24 syngeneic model (n=3).

Figure 3. Body weight change of MC38-hCD24 syngeneic model (n=3).

Figure 4. The expression of hCD24 in humanized modified tumors by FACS.