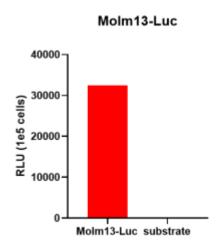

## **Validation Data**

Figure 1. Luciferase activity assay of Molm13-Luc cell line

Figure 2. Signal increase curve in Molm13-Luc xenograft model (n=5)