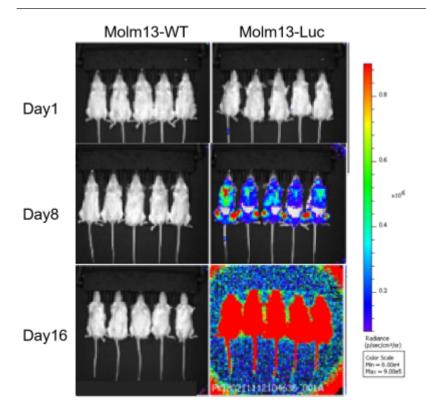

## Molm13-Luc

Figure 3. Body weight change of Molm13-Luc xenograft model (n=5)

Figure 4. Survival curve of Molm13-Luc xenograft mouse model (n=5)

Figure 5. Bioluminescence imaging of Molm13-Luc xenograft mouse model (n=5)