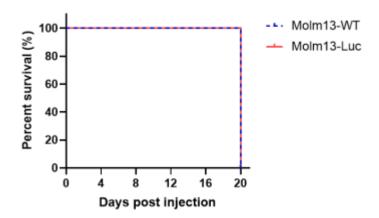

## Molm13-Luc

Figure 3. Body weight change of Molm13-Luc xenograft model (n=5)

Figure 4. Survival curve of Molm13-Luc xenograft mouse model (n=5)

Figure 5. Bioluminescence imaging of Molm13-Luc xenograft mouse model (n=5)