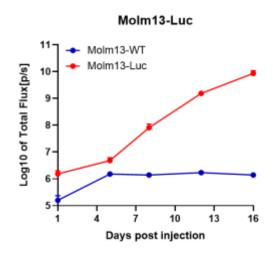

## **Validation Data**

Figure 1. Luciferase activity assay of Molm13-Luc cell line

Figure 2. Signal increase curve in Molm13-Luc xenograft model (n=5)