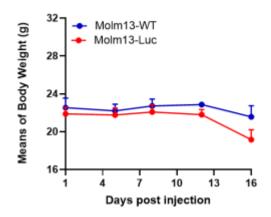

## Molm13-Luc

Figure 3. Body weight change of Molm13-Luc xenograft model (n=5)

Figure 4. Survival curve of Molm13-Luc xenograft mouse model (n=5)

Figure 5. Bioluminescence imaging of Molm13-Luc xenograft mouse model (n=5)